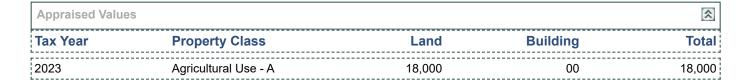

**Agricultural Land Summary** 

Dry Land - DR Acres: 66.10 Total Land Acres: 99.00
Native Grass - NG Acres: 32.90 Total Land Use Value: 18.000

Page 1 of 1

This parcel record was last updated on 9/11/2023 at 6 am.