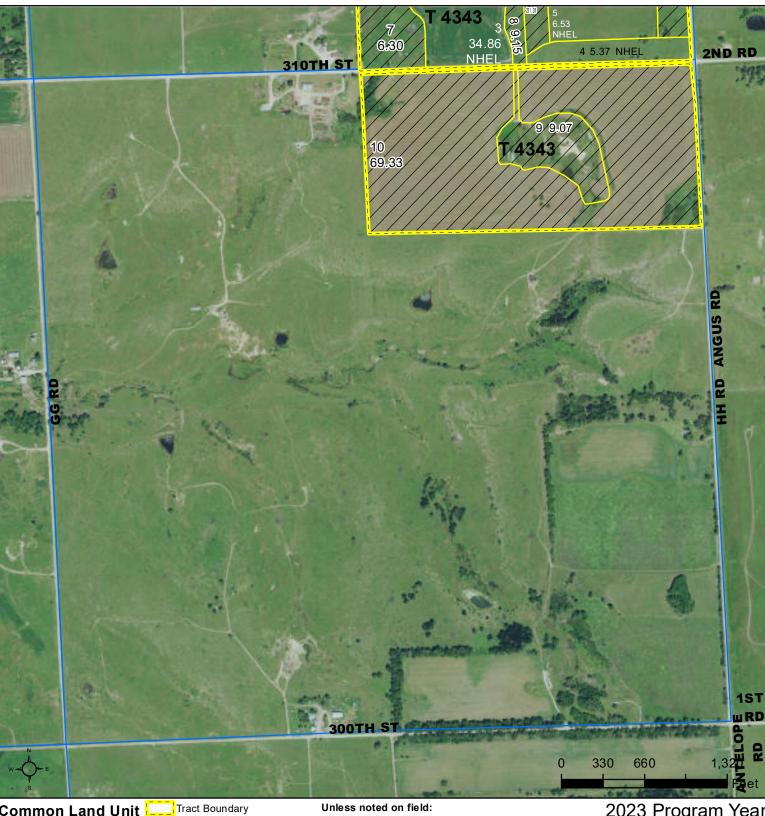

## Tract Cropland Total: 71.13 acres

Farm **4417** 

Tract 4343

10-23-13 Displayed over 2021 NAIP

United States Department of Agriculture (USDA) Farm Service Agency (FSA) maps are for FSA Program administration only. This map does not represent a legal survey or reflect actual ownership; rather it depicts the information provided directly from the producer and/or National Agricultural Imagery Program (NAIP) imagery. The producer accepts the data 'as is' and assumes all risks associated with its use. USDA-FSA assumes no responsibility for actual or consequential damage incurred as a result of any user's reliance on this data outside FSA Programs. Wetland identifiers do not represent the size, shape, or specific determination of the area. Refer to your original determination (CPA-026 and attached maps) for exact boundaries and determinations or contact USDA Natural Resources Conservation Service (NRCS).

ISDA **United States** Department of **Greenwood County, Kansas** Agriculture

## Common Land Unit

Non-Cropland

PLSS