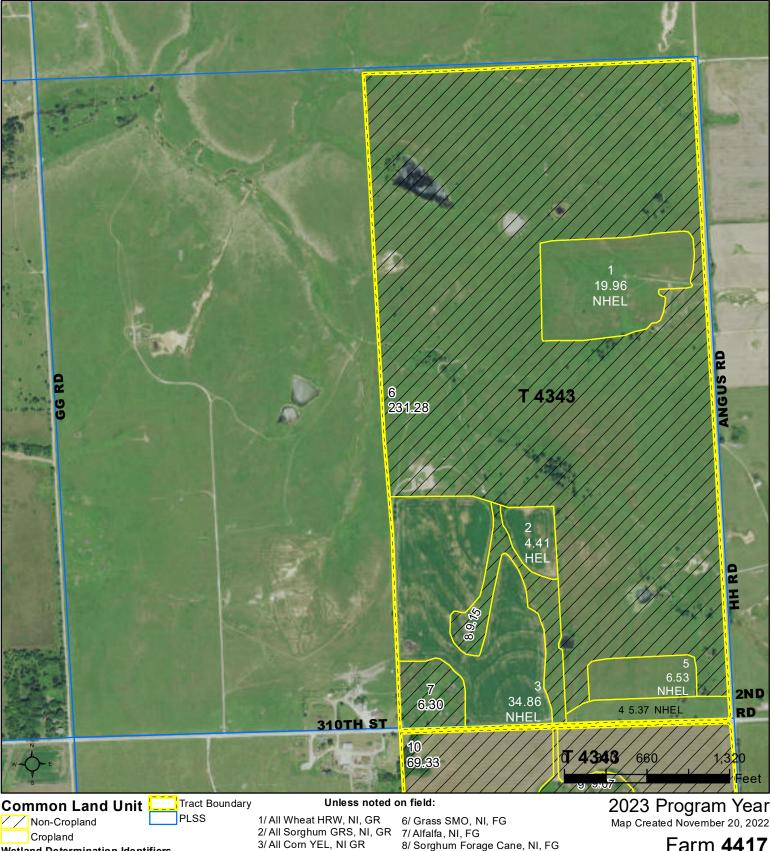

**United States** Department of **Greenwood County, Kansas** Agriculture

Wetland Determination Identifiers

- **Restricted Use**
- Limited Restrictions  $\nabla$ Exempt from Conservation
- - **Compliance Provisions**

## Tract Cropland Total: 71.13 acres

Farm **4417** 

Tract 4343

10-23-13 Displayed over 2021 NAIP

United States Department of Agriculture (USDA) Farm Service Agency (FSA) maps are for FSA Program administration only. This map does not represent a legal survey or reflect actual ownership; rather it depicts the information provided directly from the producer and/or National Agricultural Imagery Program (NAIP) imagery. The producer accepts the data 'as is' and assumes all risks associated with its use. USDA-FSA assumes no responsibility for actual or consequential damage incurred as a result of any user's reliance on this data outside FSA Programs. Wetland identifiers do not represent the size, shape, or specific determination of the area. Refer to your original determination (CPA-026 and attached maps) for exact boundaries and determinations or contact USDA Natural Resources Conservation Service (NRCS).

## Cropland

Wetland Determination Identifiers

- **Restricted Use**
- Limited Restrictions  $\nabla$ Exempt from Conservation
- **Compliance Provisions**

1/All Wheat HRW, NI, GR 2/ All Sorghum GRS, NI, GR 3/ All Corn YEL, NI GR 4/ All Soybeans COM, NI, GR 9/ Cotton, NI, GR 5/ Grass NAG, NI, GZ

6/ Grass SMO, NI, FG 7/ Alfalfa, NI, FG 8/ Sorghum Forage Cane, NI, FG

## 2023 Program Year Map Created November 20, 2022

Farm **4417** Tract 4343

15-23-13 Displayed over 2021 NAIP

United States Department of Agriculture (USDA) Farm Service Agency (FSA) maps are for FSA Program administration only. This map does not represent a legal survey or reflect actual ownership; rather it depicts the information provided directly from the producer and/or National Agricultural Imagery Program (NAIP) imagery. The producer accepts the data 'as is' and assumes all risks associated with its use. USDA-FSA assumes no responsibility for actual or consequential damage incurred as a result of any user's reliance on this data outside FSA Programs. Wetland identifiers do not represent the size, shape, or specific determination of the area. Refer to your original determination (CPA-026 and attached maps) for exact boundaries and determinations or contact USDA Natural Resources Conservation Service (NRCS).

Tract Cropland Total: 71.13 acres