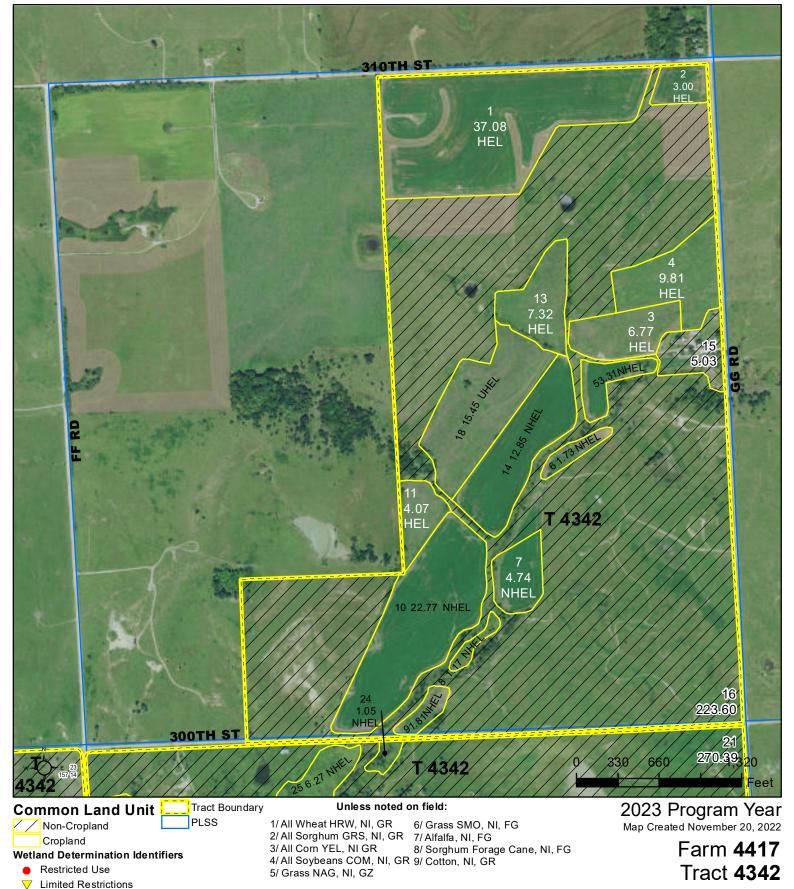

## **Greenwood County, Kansas**

United States Department of Agriculture (USDA) Farm Service Agency (FSA) maps are for FSA Program administration only. This map does not represent a legal survey or reflect actual ownership; rather it depicts the information provided directly from the producer and/or National Agricultural Imagery Program (NAIP) imagery. The producer accepts the data 'as is' and assumes all risks associated with its use. USDA-FSA assumes no responsibility for actual or consequential damage incurred as a result of any user's reliance on this data outside FSA Programs. Wetland identifiers do not represent the size, shape, or specific determination of the area. Refer to your original determination (CPA-026 and attached maps) for exact boundaries and determinations or contact USDA Natural Resources Conservation Service (NRCS).

Tract Cropland Total: 174.97 acres

16-23-13

Displayed over 2021 NAIP