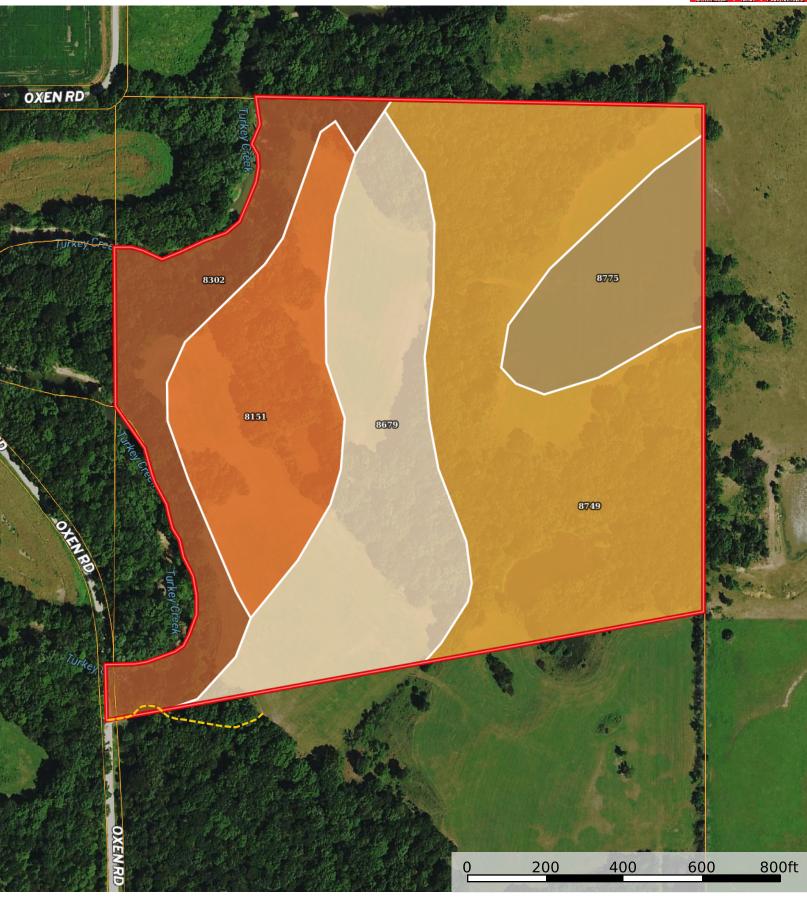

Road / Trail

Boundary

## | Boundary 44.99 ac

| SOIL CODE | SOIL DESCRIPTION                                                    | ACRES        | %     | CPI | NCCPI | CAP  |
|-----------|---------------------------------------------------------------------|--------------|-------|-----|-------|------|
| 8749      | Eram-Collinsville complex, 5 to 15 percent slopes                   | 17.12        | 38.06 | 0   | 41    | 6e   |
| 8679      | Dennis silt loam, 1 to 3 percent slopes                             | 10.14        | 22.54 | 0   | 81    | 2e   |
| 8151      | Lanton silty clay loam, 0 to 2 percent slopes, occasionally flooded | 7.21         | 16.03 | 0   | 75    | 2w   |
| 8302      | Verdigris silt loam, 0 to 1 percent slopes, occasionally flooded    | 6.17         | 13.72 | 0   | 87    | 2w   |
| 8775      | Kenoma silt loam, 1 to 3 percent slopes                             | 4.35         | 9.67  | 0   | 59    | 3e   |
| TOTALS    |                                                                     | 44.99(<br>*) | 100%  | 1   | 63.53 | 3.62 |

(\*) Total acres may differ in the second decimal compared to the sum of each acreage soil. This is due to a round error because we only show the acres of each soil with two decimal.