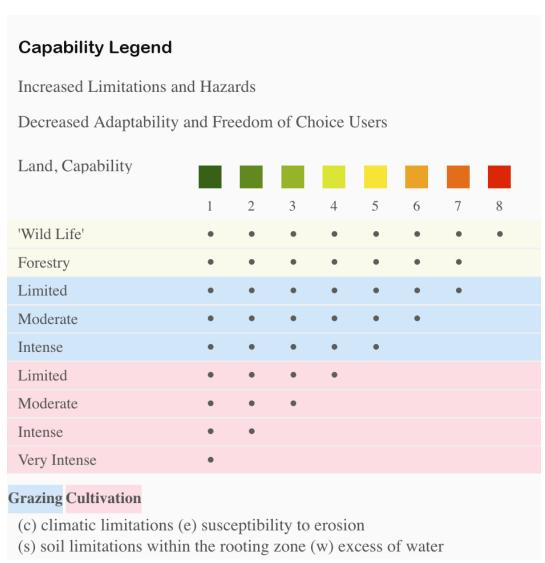

## | Boundary 44.99 ac

| SOIL CODE | SOIL DESCRIPTION                                                    | ACRES        | %     | CPI | NCCPI | CAP  |
|-----------|---------------------------------------------------------------------|--------------|-------|-----|-------|------|
| 8749      | Eram-Collinsville complex, 5 to 15 percent slopes                   | 17.12        | 38.06 | 0   | 41    | 6e   |
| 8679      | Dennis silt loam, 1 to 3 percent slopes                             | 10.14        | 22.54 | 0   | 81    | 2e   |
| 8151      | Lanton silty clay loam, 0 to 2 percent slopes, occasionally flooded | 7.21         | 16.03 | 0   | 75    | 2w   |
| 8302      | Verdigris silt loam, 0 to 1 percent slopes, occasionally flooded    | 6.17         | 13.72 | 0   | 87    | 2w   |
| 8775      | Kenoma silt loam, 1 to 3 percent slopes                             | 4.35         | 9.67  | 0   | 59    | 3e   |
| TOTALS    |                                                                     | 44.99(<br>*) | 100%  | 1   | 63.53 | 3.62 |