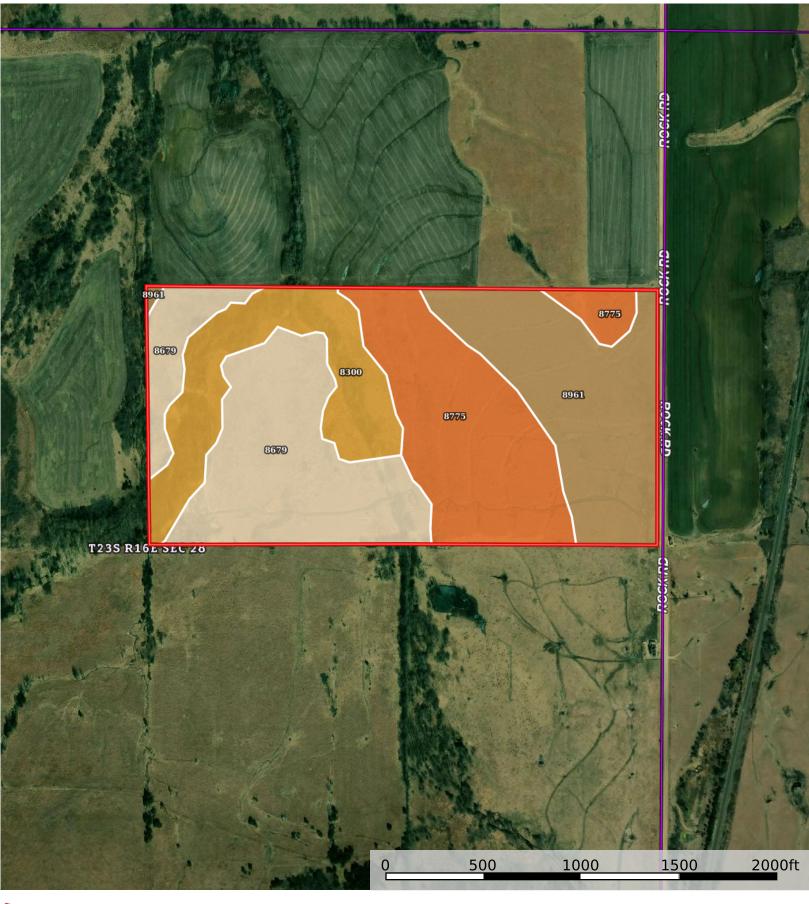

Boundary

## | Boundary 78.75 ac

| SOIL CODE | SOIL DESCRIPTION                                                          | ACRES        | %     | CPI | NCCPI | CAP  |
|-----------|---------------------------------------------------------------------------|--------------|-------|-----|-------|------|
| 8679      | Dennis silt loam, 1 to 3 percent slopes                                   | 24.19        | 30.72 | 0   | 81    | 2e   |
| 8775      | Kenoma silt loam, 1 to 3 percent slopes                                   | 21.21        | 26.94 | 0   | 59    | 3e   |
| 8961      | Woodson silt loam, 0 to 1 percent slopes                                  | 19.6         | 24.89 | 0   | 51    | 2s   |
| 8300      | Verdigris silt loam, channeled, 0 to 2 percent slopes, frequently flooded | 13.75        | 17.46 | 0   | 50    | 5w   |
| TOTALS    |                                                                           | 78.75(<br>*) | 100%  | -   | 62.2  | 2.79 |

(\*) Total acres may differ in the second decimal compared to the sum of each acreage soil. This is due to a round error because we only show the acres of each soil with two decimal.