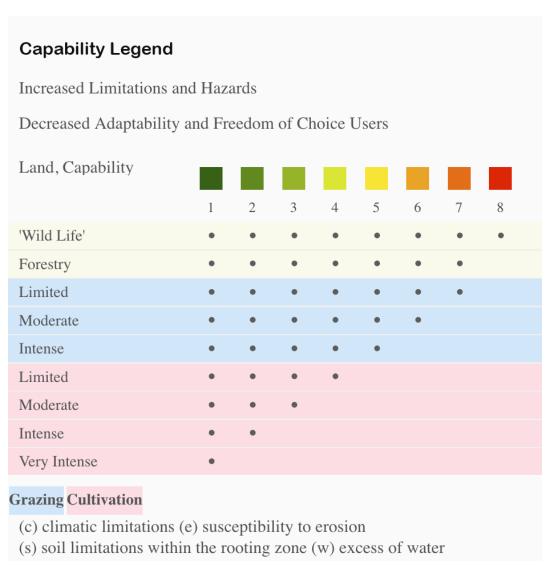

## | Boundary 78.75 ac

| SOIL CODE | SOIL DESCRIPTION                                                          | ACRES        | %     | CPI | NCCPI | CAP  |
|-----------|---------------------------------------------------------------------------|--------------|-------|-----|-------|------|
| 8679      | Dennis silt loam, 1 to 3 percent slopes                                   | 24.19        | 30.72 | 0   | 81    | 2e   |
| 8775      | Kenoma silt loam, 1 to 3 percent slopes                                   | 21.21        | 26.94 | 0   | 59    | 3e   |
| 8961      | Woodson silt loam, 0 to 1 percent slopes                                  | 19.6         | 24.89 | 0   | 51    | 2s   |
| 8300      | Verdigris silt loam, channeled, 0 to 2 percent slopes, frequently flooded | 13.75        | 17.46 | 0   | 50    | 5w   |
| TOTALS    |                                                                           | 78.75(<br>*) | 100%  | -   | 62.2  | 2.79 |