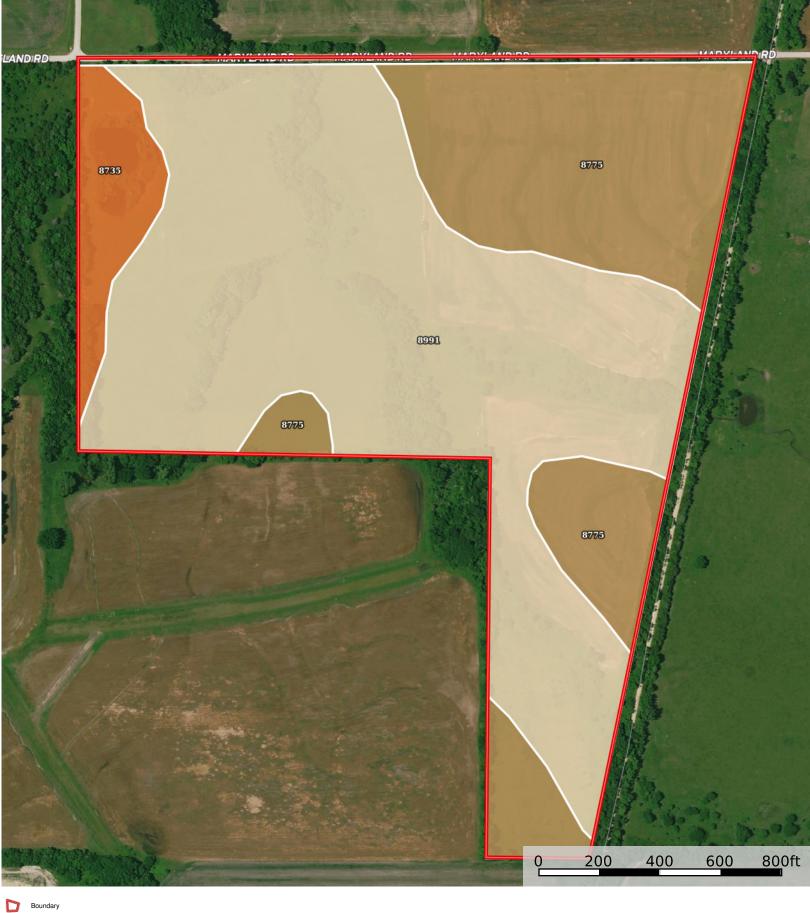

## **Hotel Juliet Tract 4**

Allen County, Kansas, 78 AC +/-

## | Boundary 76.63 ac

| SOIL CODE | SOIL DESCRIPTION                            | ACRES        | %     | CPI | NCCPI | CAP  |
|-----------|---------------------------------------------|--------------|-------|-----|-------|------|
| 8991      | Zaar silty clay, 1 to 3 percent slopes      | 48.3         | 63.03 | 0   | 51    | 3e   |
| 8775      | Kenoma silt loam, 1 to 3 percent slopes     | 23.91        | 31.2  | 0   | 59    | 3e   |
| 8735      | Eram silty clay loam, 3 to 7 percent slopes | 4.42         | 5.77  | 0   | 58    | 4e   |
| TOTALS    |                                             | 76.63(<br>*) | 100%  | -   | 53.9  | 3.06 |

(\*) Total acres may differ in the second decimal compared to the sum of each acreage soil. This is due to a round error because we only show the acres of each soil with two decimal.