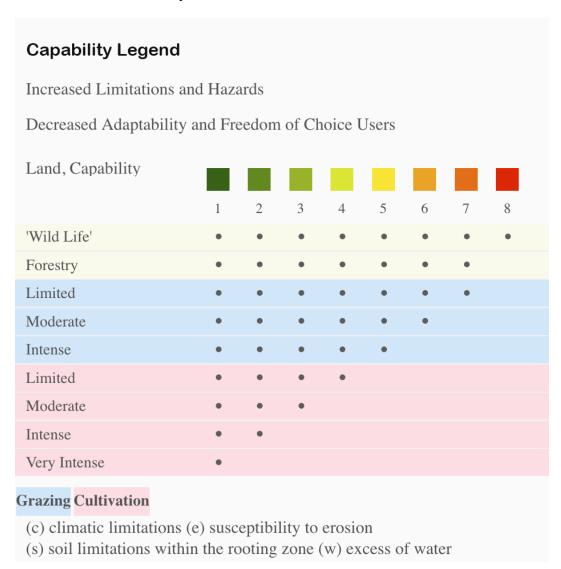

## | Boundary 79.88 ac

| SOIL CODE | SOIL DESCRIPTION                                | ACRES        | %     | CPI | NCCPI | CAP  |
|-----------|-------------------------------------------------|--------------|-------|-----|-------|------|
| 8957      | Wagstaff-Shidler complex, 1 to 8 percent slopes | 38.78        | 48.55 | 0   | 37    | 3e   |
| 8951      | Wagstaff silty clay loam, 1 to 3 percent slopes | 31.37        | 39.27 | 0   | 52    | 3e   |
| 8992      | Zaar silty clay, 3 to 8 percent slopes          | 9.73         | 12.18 | 0   | 47    | 4e   |
| TOTALS    |                                                 | 79.88(<br>*) | 100%  | -   | 44.11 | 3.12 |