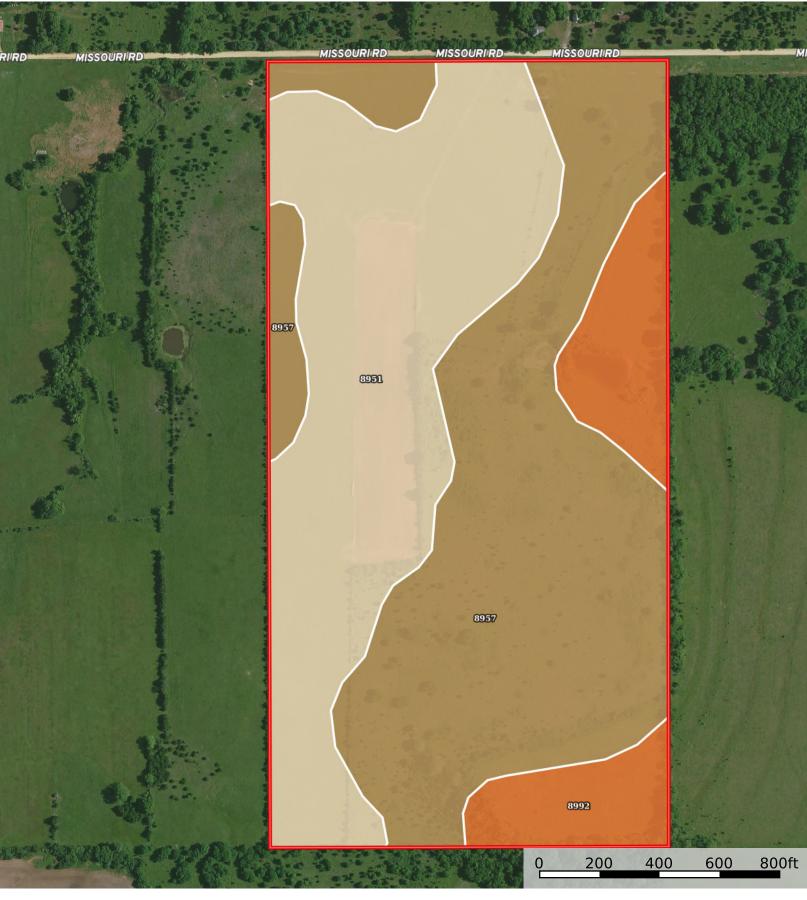

## | Boundary 79.88 ac

| SOIL CODE | SOIL DESCRIPTION                                | ACRES        | %     | CPI | NCCPI | CAP  |
|-----------|-------------------------------------------------|--------------|-------|-----|-------|------|
| 8957      | Wagstaff-Shidler complex, 1 to 8 percent slopes | 38.78        | 48.55 | 0   | 37    | 3e   |
| 8951      | Wagstaff silty clay loam, 1 to 3 percent slopes | 31.37        | 39.27 | 0   | 52    | 3e   |
| 8992      | Zaar silty clay, 3 to 8 percent slopes          | 9.73         | 12.18 | 0   | 47    | 4e   |
| TOTALS    |                                                 | 79.88(<br>*) | 100%  | -   | 44.11 | 3.12 |

(\*) Total acres may differ in the second decimal compared to the sum of each acreage soil. This is due to a round error because we only show the acres of each soil with two decimal.