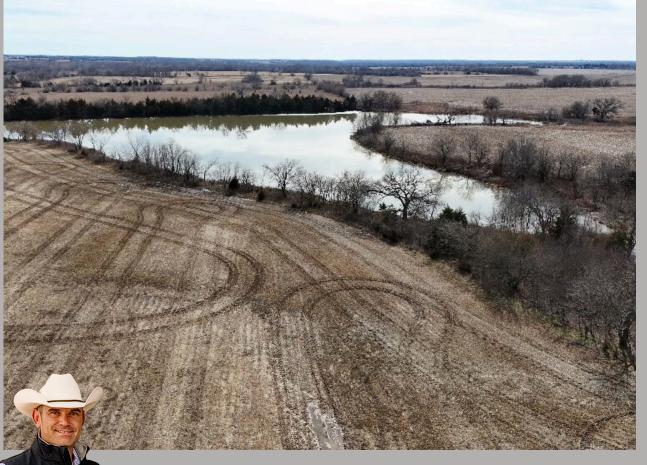

This property will be attractive to the grain producer, investor and the recreational buyer, whether you pursue upland birds, whitetails or waterfowl.

Totaling 151 acres more or less, this tract is composed of upland tillable, hardwood timber and a lake bisecting the southern boundary with approximately 4 acres of surface area on the subject property out of a total of approximately 15 acres. Contact us today for a tour!