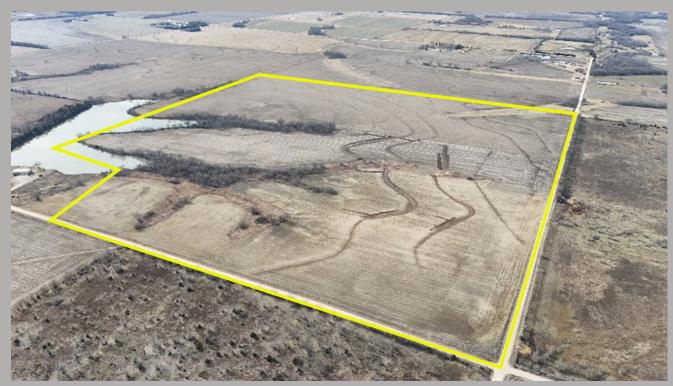

This property will be attractive to the grain producer, investor and the recreational buyer, whether you pursue upland birds, whitetails or waterfowl.

Totaling 151 acres more or less, this tract is composed of upland tillable, hardwood timber and a lake bisecting the southern boundary with approximately 4 acres of surface area on the subject property out of a total of approximately 15 acres. Contact us today for a tour!

3/20/2025

**ACRES:** 151 +/-

**COUNTY:** Allen

ONLINE: 3/18/25 - 3/20/25 LOCATION: 800th Rd & Wyoming Rd, Colony, KS

EARNEST MONEY: \$40,000 due on the day of sale

For more information, visit our website or contact Charly Cummings at 620-496-7108 or Cameron Roth at 785-917-0867