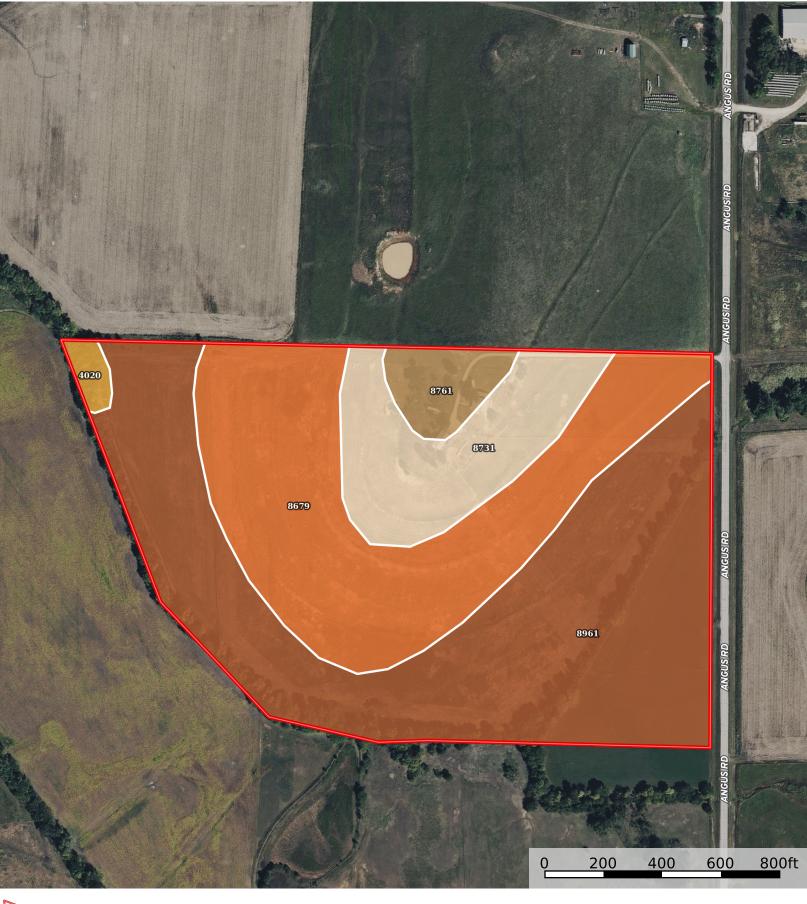

## Boundary 59.11 ac

| SOIL CODE | SOIL DESCRIPTION                             | ACRES        | %     | CPI | NCCPI | CAP  |
|-----------|----------------------------------------------|--------------|-------|-----|-------|------|
| 8961      | Woodson silt loam, 0 to 1 percent slopes     | 29.06        | 49.16 | 0   | 52    | 2s   |
| 8679      | Dennis silt loam, 1 to 3 percent slopes      | 19.28        | 32.62 | 0   | 81    | 2e   |
| 8731      | Eram silt loam, 3 to 7 percent slopes        | 7.83         | 13.25 | 0   | 51    | 4e   |
| 8761      | Eram-Shidler complex, 4 to 15 percent slopes | 2.31         | 3.91  | 0   | 46    | 6e   |
| 4020      | Chase silty clay loam, occasionally flooded  | 0.63         | 1.07  | 0   | 67    | 2w   |
| TOTALS    |                                              | 59.11(<br>*) | 100%  | -   | 61.25 | 2.42 |

(\*) Total acres may differ in the second decimal compared to the sum of each acreage soil. This is due to a round error because we only show the acres of each soil with two decimal.